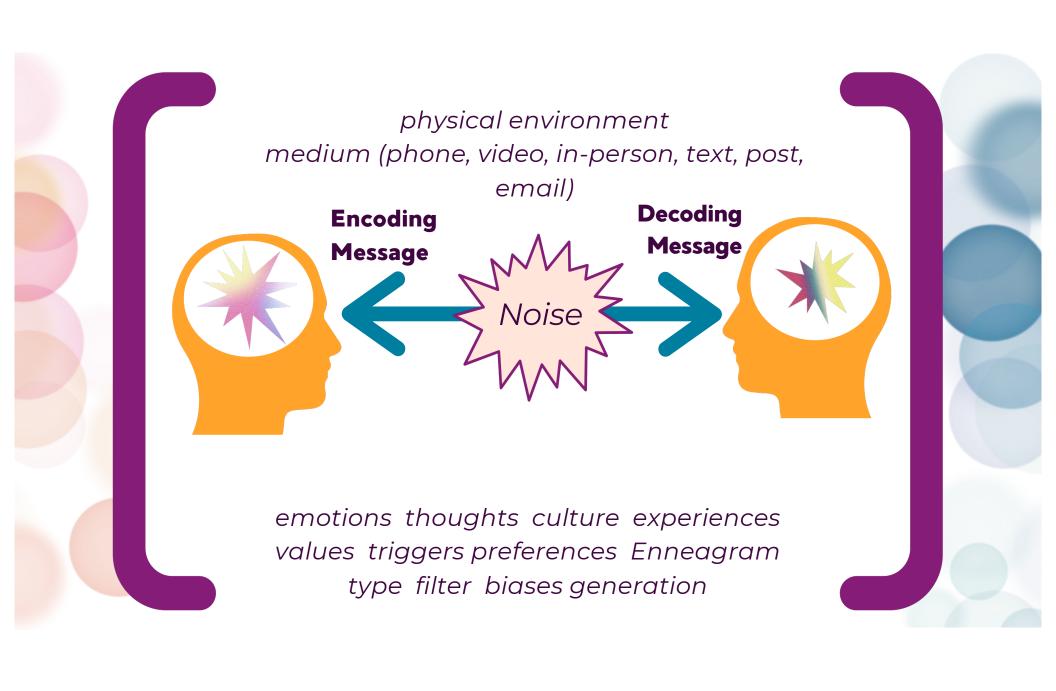

# The goal of communication is shared meaning.

Jenn Whitmen

We cannot assume anyone sees, thinks, feels, believes, interprets information like we do.

Jenn Whitmen

#### FIVE MUST-HAVES

Keep it CLEAN.

- Clear
- Listen with curiosity
- Emotional regulation
- Absorbing stories
- Nonverbal alignment

Hiya,!

Click if you want to see the whole email in your browser.

P

LISTEN WITH CURIOSITY