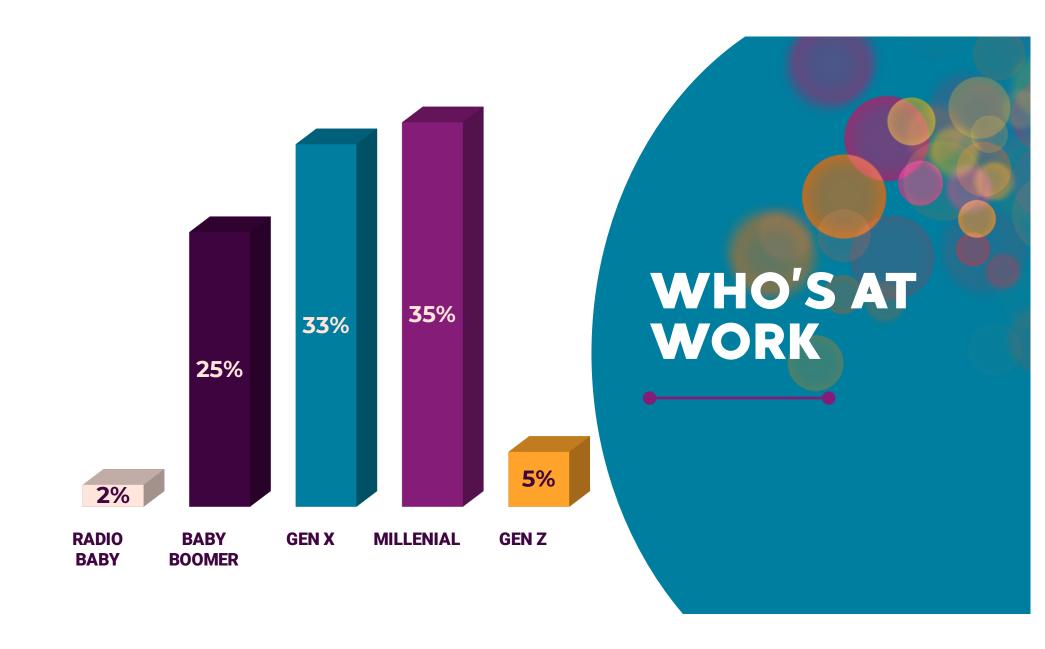

#### **OUT OF POCKET**

WHAT DOES THIS MEAN?

TODAY

78-95

#### RADIO BABIES

Dependable
Loyal
Obedience over individual
Age is seniority

1928-1945

**TODAY** 

78-95

- •The Great Depression
- •The Dust Bowl
- •Radio and early television
- •WWII and rationing
- Urbanization
- Political and economic uncertainty

**TODAY** 

*5*9-77

Optimistic
Competitive
Workaholic
Sacrifice for success

1946-1964

**TODAY** 

*59-77* 

- Civil rights movement
- Kennedy Assassination
- •Vietnam War
- NOW founded
- Moon Landing
- •Kent State Shootings

**TODAY** 

45-58

**TODAY** 

45-58

- Challenger Explosion
- •Fall of the Berlin Wall
- •Iranian Hostage Crisis
- Lockerbie Bombing
- Exxon Valdez
- Dessert Storm
- Rodney King beating

**TODAY** 

28-44

**TODAY** 

28-44

- Gulf War
- •OK City Bombing
- •Death of Princess Di
- •Columbine
- •9/11
- •Gaming and the Internet
- Great Recession

**TODAY** 

12-27

Global
Entrepreneurial
Progressive
Less focused

1997-2011

**TODAY** 

*12-27* 

- •No memory of 9/11
- •Covid-19 Pandemic
- Smartphones
- Social Media
- Global society
- •January 6
- •Economic and societal uncertainty.