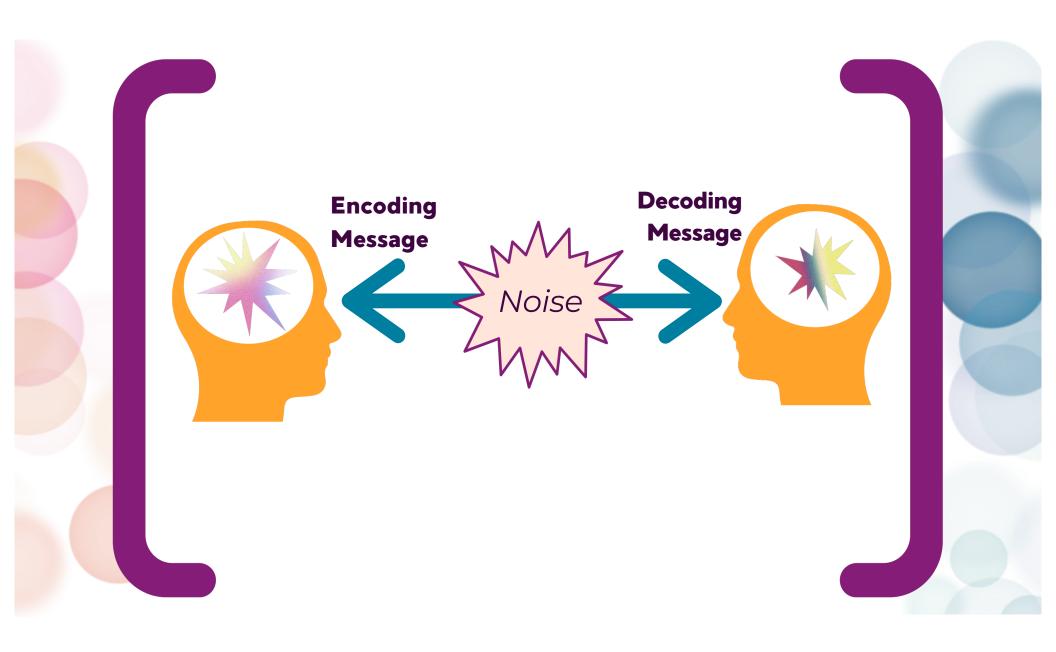

# The goal of communication is shared meaning.

Jenn Whitmen

We cannot assume anyone sees, thinks, feels, believes, interprets information like we do.

Jenn Whitmen